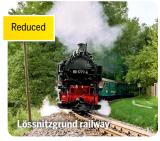

#### **CULTURE AND ACTIVITIES**

| City tour of Meissen                                                     | •  | reduced |
|--------------------------------------------------------------------------|----|---------|
| Delicious Dresden                                                        | •• | -€3.00  |
| Dr. Quendt – The art of baking                                           |    | -10%    |
| Dresden Highlights tour                                                  |    | reduced |
| Dresden in the Light of<br>a Lantern                                     | •• | -€3.00  |
| Dresden in Christmas splendor                                            | •• | -€2.00  |
| Dresden Information<br>Visitor Centre                                    | •• | -10%    |
| Dresden Information in the main station                                  | •• | -10%    |
| Dresden Zoo                                                              | •• | -€3.00  |
| Funicular railway                                                        | •• | reduced |
| House of MEISSEN                                                         | •• | -€2.00  |
| LaserTag Arena                                                           | •• | -20%    |
| Kirnitzschtal railway                                                    | •  | reduced |
| Lössnitzgrund railway                                                    | •  | reduced |
| Red double-deckers                                                       |    | -10%    |
| Staatsoperette Dresden                                                   |    | -€7.00  |
| Suspension railway                                                       | •• | reduced |
| The extended night watchman tour                                         |    | -€3.00  |
| The laid-back bike tour                                                  | •• | -€2.00  |
| The Magic of Dresden                                                     | •• | -€2.00  |
| The Meissen wine experience                                              |    | -10%    |
| Time travel with TimeRide<br>Dresden                                     | •• | -€1.50  |
| Viba sweets                                                              | •• | -15%    |
| Weisseritztal railway                                                    | •  | reduced |
| Wine and sparkling wine<br>tours on Europe's first<br>adventure wineyard | •• | -10%    |
| Yenidze Theatre                                                          |    | 2 for 1 |